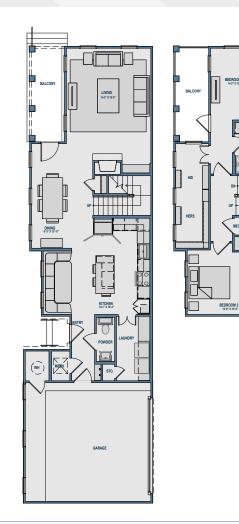

2618 SQ FT.

- » Two Standard Unit Finish Schemes, Seaside and Carolina
- » 10-foot Ceilings and 8-foot Paneled Doors, 12-foot Ceilings in Select Units\*
- » Solid Wood Custom Cabinetry

AMENITIES

- » 3 cm Slab Granite Countertops with Accent Tile Backsplash
- » Stainless Steel Appliance Package Including Side-by-Side Refrigerator with Water and Ice Dispenser

- » Walk-in Showers with Glass Enclosure, Rainfall Showerheads, and Handheld Showerheads\*
- » Large Soaking Tubs\*
- » Wood Style Plank Flooring in Kitchen and Living Areas
- » Spacious Customizable Walk-in Closets
- » Gas Fireplace

4255 COTTON GIN, FRISCO, TX III TRICON STREET GHTS AND SUBJECT TO CHANGE