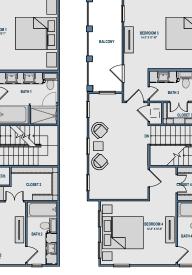

2618 SQ FT.

- » Two Standard Unit Finish Schemes, Seaside and Carolina
- » 10-foot Ceilings and 8-foot Paneled Doors, 12-foot Ceilings in Select Units\*
- » Solid Wood Custom Cabinetry

AMENITIES

- » 3 cm Slab Granite Countertops with Accent Tile Backsplash
- » Stainless Steel Appliance Package Including Side-by-Side Refrigerator with Water and Ice Dispenser

- » Walk-in Showers with Glass Enclosure, Rainfall Showerheads, and Handheld Showerheads\*
- » Large Soaking Tubs\*
- » Wood Style Plank Flooring in Kitchen and Living Areas
- » Spacious Customizable Walk-in Closets
- » Gas Fireplace

4255 COTTON GIN, FRISCO, TX III TRICON STREET GHTS AND SUBJECT TO CHANGE