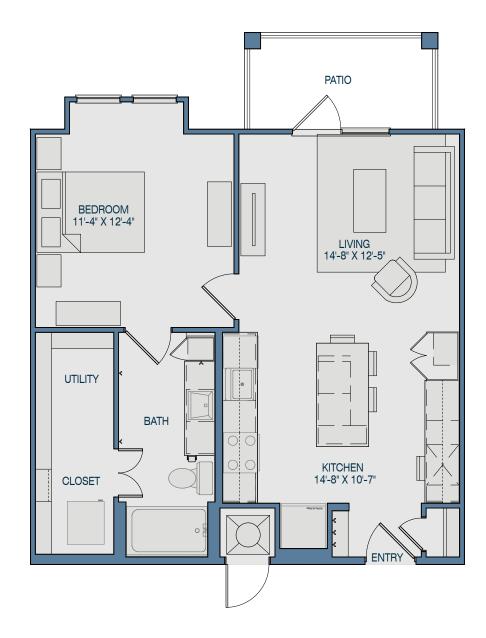

1 BEDROOM / 1 BATH 742 SQ FT.

## AMENITIES

- » Two Standard Residence Finish Schemes, Seaside and Carolina
- » 10-foot Ceilings and 8-foot Paneled Doors, 12-foot Ceilings\*
- » Solid Wood Custom Cabinetry
- » 3 cm Slab Granite Countertops with Accent Tile Backsplash
- » Stainless Steel Appliance Package Including Side-by-Side Refrigerator with Water and Ice Dispenser
- » Satin Nickel Hardware and Accents
- » Walk-in Showers with Glass Enclosure, Rainfall Showerheads, and Handheld Showerheads\*
- » Large Soaking Tubs\*
- » Wood Style Plank Flooring in Kitchen and Living Areas
- » Spacious Customizable Walk-in Closets

\*Available in select residences



## 4255 COTTON GIN, FRISCO, TX 75034

TheKathrynAtGrandPark.com