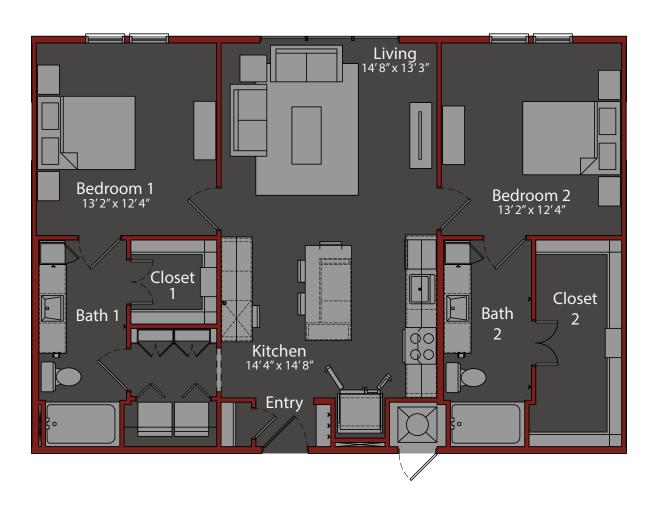

## THE MICHAEL at Presidio



2 BED / 2 BATH 1159 SQ. FT.

## Amenities

- Two Standard Residence Finish Schemes, Waverly and Saxby
- 10-foot Ceilings and 8-foot Paneled Doors, 12-foot Ceilings\*
- Urban Mud Room Entry Feature for Extra Storage
- · 3 cm Slab Granite Countertops with Accent Tile Backsplash
- · Dine-in Gourmet Islands
- Stainless Steel Appliance Package Including Side-by-Side Refrigerator with Water and Ice Dispenser
- · Satin Nickel Hardware and Accents
- Walk-in Showers with Glass Enclosure, Rainfall Showerheads, and Handheld Showerheads\*
- · Large Soaking Tubs\*
- · Wood Style Plank Flooring in Kitchen and Living Areas

\*Available in select residences









## 13535 LYNDHURST STREET, AUSTIN, TX 78729

TheMichaelAtPresidio.com